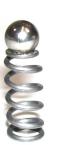

## CHINA PARTS

Seat has white plastic insert O-ring is same size in both kits

ITALIAN PARTS Ball has a Smaller diameter & spring is thinner.

CHINA PART Ball has a larger diameter & spring is thicker