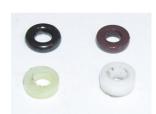

ITALIAN PARTS – All parts shown below are currently stocked as NA031A

CHINA PARTS – All parts shown below are currently stocked as NA033A

ITALIAN PARTS Cap is shorter

CHINA PARTS Cap is longer, threads deeper into valve body

CHINA PARTS Stem has smaller diameter & longer.

ITALIAN PARTS O-ring has larger diameter & spacer is thinner.

CHINA PARTS O-ring has smaller diameter & spacer is thicker.