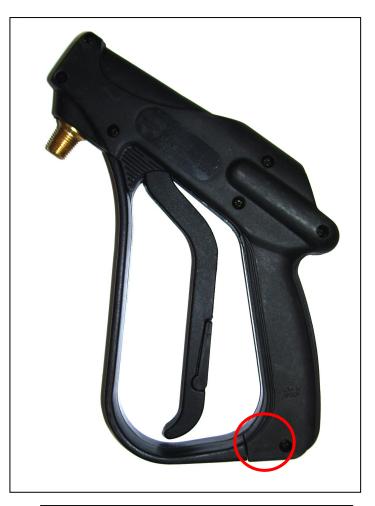

The older style Italian version of the 100010 spray gun has the model number MV960 embossed on the side of the gun body

The newer style China version of the 100010 spray gun has the word CHINA embossed on the lower end of the gun handle