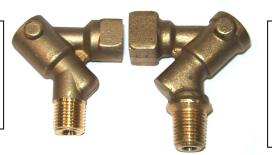

ITALIAN VALVE The brass valve body is smaller. Will fit into China gun body, but is loose – Replacement valve is stocked as NA031.

CHINA VALVE The brass valve body is larger. Will not fit into the Italian gun body – Replacement valve is stocked as NA033