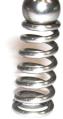

## CHINA PARTS

Seat has white plastic insert O-ring is same size in both kits

ITALIAN PARTS Ball has a Smaller diameter & spring is thinner.

CHINA PART Ball has a larger diameter & spring is thicker