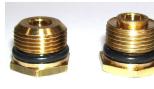

ITALIAN VALVE The brass valve body is smaller. Will fit into China gun body, but is loose – Replacement valve is stocked as NA031.

CHINA VALVE The brass valve body is larger. Will not fit into the Italian gun body – Replacement valve is stocked as NA033