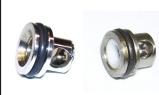

## ITALIAN PARTS

Seat is all stainless steel O-ring is same size in both kits

## CHINA PARTS

Seat has white plastic insert O-ring is same size in both kits

ITALIAN PARTS Ball has a Smaller diameter & spring is thinner.

CHINA PART Ball has a larger diameter & spring is thicker