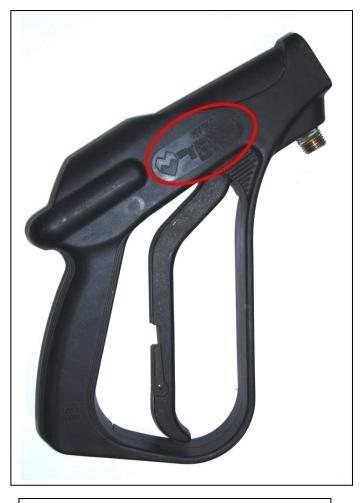

The older style Italian version of the 100010 spray gun has the model number MV960 embossed on the side of the gun body

The newer style China version of the 100010 spray gun has the word CHINA embossed on the lower end of the gun handle